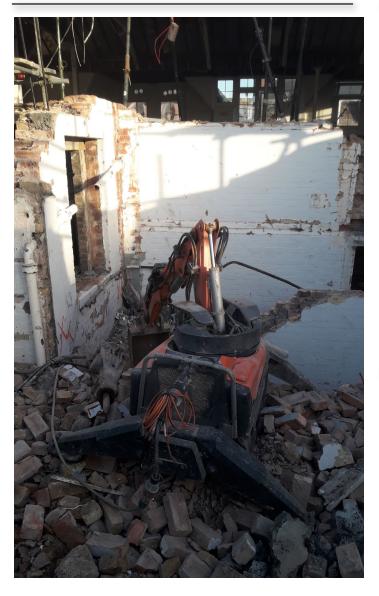

ance to site for visitors is off Marylebone High Street, adjacent to Bimba Y Lola

# Works planned for this month include:

- Continue with the demolition to the staircase and toilet block
- Commence piling works to the basement at the end of January
- Erect scaffold to Marylebone High Street elevation. These works will be completed over two weekends. The

weekend dates will be Saturday 26th and Sunday 27th January and Saturday 2nd and Sunday 3rd February 2019. The shops will remain open during the works and we will plan our works to minimise the disruption.

- Once the scaffold gantry has been built, we will build the façade scaffolding during the week.
- Parking bays opposite Pret A Manger will be suspended to ensure the flow of traffic on the high street can be maintained.

IEILCOTT





# **Progress in Pictures**



#### Get in Touch

We have endeavoured to stay in touch with our neighbours to ensure that they aren't disturbed by our activities. If anyone does have any concerns however, please do hot hesitate to get in touch with a member of our team. We would like to take this opportunity to thank our surrounding neighbours and St Vincent's School for their continued patience whilst we carry out the project.

## **Meet the Team**

**Angelo Desiderio Senior Site Manager** adesiderio@neilcott.co.uk mthomas@neilcott.co.uk mjameson@neilcott.co.uk asteele@neilcott.co.uk 07985 811320

**Matt Thomas Contract Manager** 01689 832199

Mike Jameson **Project Manager** 01689 832199

Alan Steele **Managing Surveyor** 01689 832199