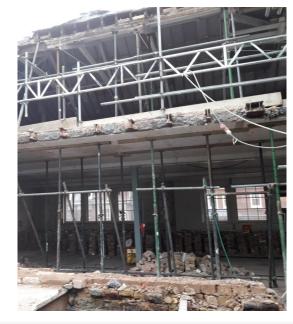

ff Marylebone High Street, adjacent to Bimba Y Lola

# Works planned for this month include:

- Continue with the demolition to the staircase and toilet block
- Commence piling works to the basement at the end of January
- Erect scaffold to Marylebone High Street elevation. These works will be completed over two weekends. The

weekend dates will be Saturday 26th and Sunday 27th January and Saturday 2nd and Sunday 3rd February 2019. The shops will remain open during the works and we will plan our works to minimise the disruption.

- Once the scaffold gantry has been built, we will build the façade scaffolding during the week.
- Parking bays opposite Pret A Manger will be suspended to ensure the flow of traffic on the high street can be maintained.

IEILCOTT





# **Progress in Pictures**



#### Get in Touch

We have endeavoured to stay in touch with our neighbours to ensure that they aren't disturbed by our activities. If anyone does have any concerns however, please do hot hesitate to get in touch with a member of our team. We would like to take this opportunity to thank our surrounding neighbours and St Vincent's School for their continued patience whilst we carry out the project.

## **Meet the Team**

**Angelo Desiderio Senior Site Manager** adesiderio@neilcott.co.uk mthomas@neilcott.co.uk mjameson@neilcott.co.uk asteele@neilcott.co.uk 07985 811320

**Matt Thomas Contract Manager** 01689 832199

Mike Jameson **Project Manager** 01689 832199

Alan Steele **Managing Surveyor** 01689 832199