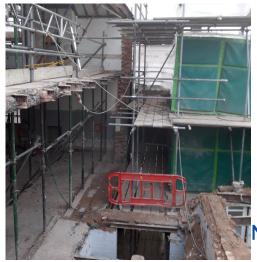

trance to site for visitors is off Marylebone High Street, adjacent to Bimba Y Lola

# Works planned for this month include:

- Continue with the demolition to the staircase and toilet block
- Commence piling works to the basement at the end of January
- Erect scaffold to Marylebone High Street elevation. These works will be completed over two weekends. The

weekend dates will be Saturday 26th and Sunday 27th January and Saturday 2nd and Sunday 3rd February 2019. The shops will remain open during the works and we will plan our works to minimise the disruption.

- Once the scaffold gantry has been built, we will build the façade scaffolding during the week.
- Parking bays opposite Pret A Manger will be suspended to ensure the flow of traffic on the high street can be maintained.

IEILCOTT





# **Progress in Pictures**



#### Get in Touch

We have endeavoured to stay in touch with our neighbours to ensure that they aren't disturbed by our activities. If anyone does have any concerns however, please do hot hesitate to get in touch with a member of our team. We would like to take this opportunity to thank our surrounding neighbours and St Vincent's School for their continued patience whilst we carry out the project.

## **Meet the Team**

**Angelo Desiderio Senior Site Manager** adesiderio@neilcott.co.uk mthomas@neilcott.co.uk mjameson@neilcott.co.uk asteele@neilcott.co.uk 07985 811320

**Matt Thomas Contract Manager** 01689 832199

Mike Jameson **Project Manager** 01689 832199

Alan Steele **Managing Surveyor** 01689 832199