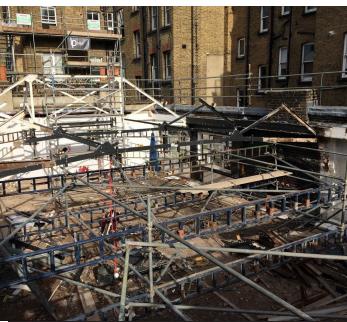

## **Construction Progress**

Works completed last month include:

- The main scaffolding to the high street elevation has been completed up to roof level
- Demolition works have been completed down to Ground Floor level
- Piling works have been completed to the basement. A total of 24 piles have been drilled to a depth of 15m
- Temporary works have been installed to the 1st floor and this will allow the existing roof to be demolished

## **Progress in Pictures**