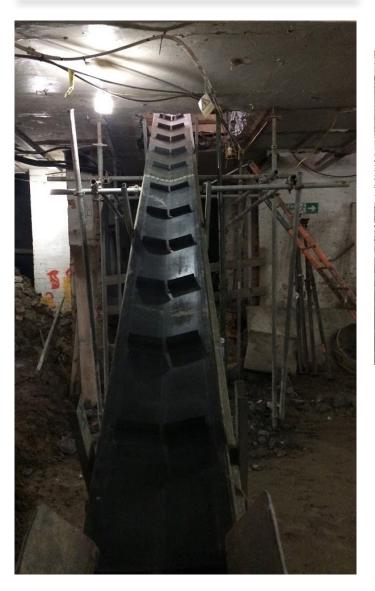

# Works planned for this month include:

- · Demolition to 1st floor roof
- Demolition to ground floor slab
- Installation of conveyor to the basement
- Removal of all spoil from basement foundation works
- Forming of new lift pit that will form the crane base
- Installation of temporary scaffold roof over existing main roof

## **Progress in Pictures**