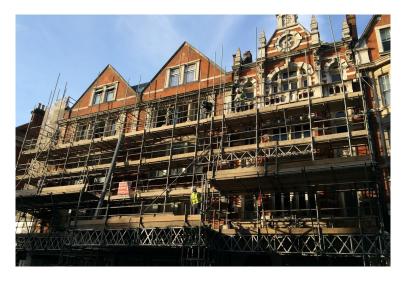

## **Construction Progress**

Works completed last month include:

- The main scaffolding to the high street elevation has been completed up to roof level
- Demolition works have been completed down to Ground Floor level
- Piling works have been completed to the basement. A total of 24 piles have been drilled to a depth of 15m
- Temporary works have been installed to the 1st floor and this will allow the existing roof to be demolished

## **Progress in Pictures**