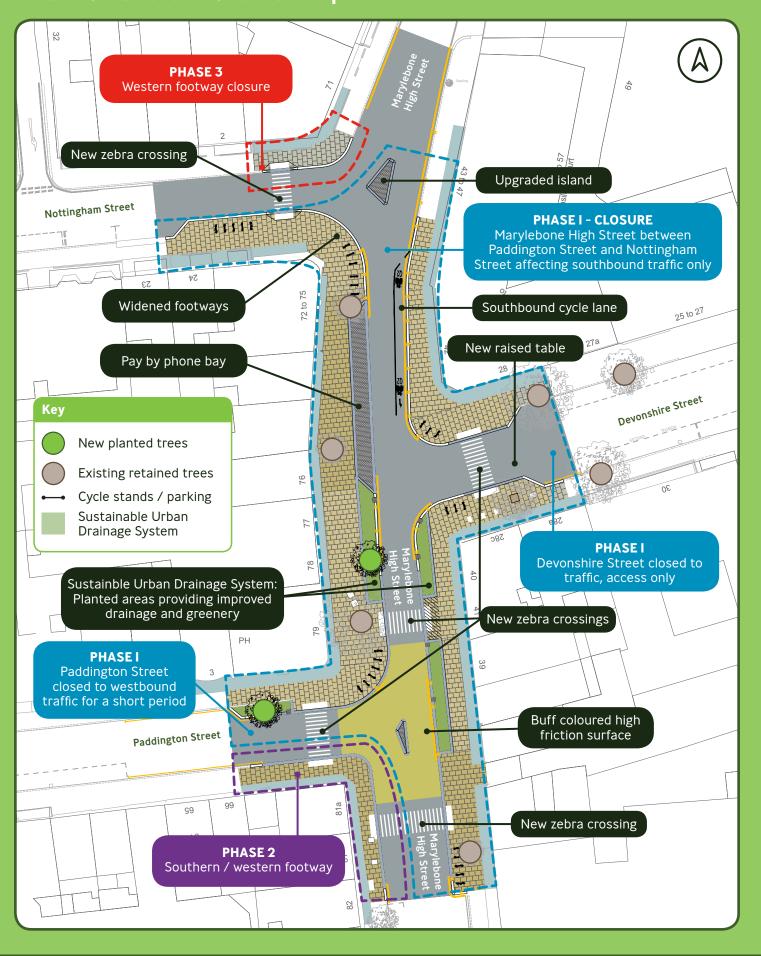

## **Phased Construction Overview Map**

This project is the last of four projects of the Marylebone LEN and works will take place on Marylebone High Street between Nottingham Street, Devonshire Street and Paddington Street. An outline of the improvements can be seen overleaf.

A full road closure will be in place to accommodate the works for southbound traffic between Nottingham Street and Paddington Street. Additionally, Devonshire Street will also be access only during this time. Having these closures in place has reduced the overall construction programme by at least six weeks and will minimise long term disruptions.

Some footways will be temporarily closed during the works and pedestrians will be redirected onto temporary footways on the carriageway, which will be protected by barriers. Pedestrian access to all shops and buildings will be maintained at all times.