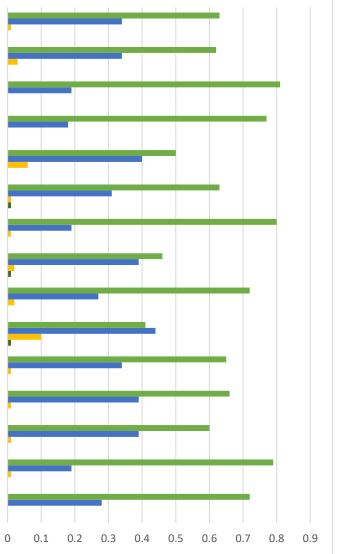

|                                                                                                     | Strongly agree | Agree | Disagree | Strongly disagree |
|-----------------------------------------------------------------------------------------------------|----------------|-------|----------|-------------------|
| My child is happy at this school                                                                    | 72%            | 28%   |          |                   |
| My child feels safe at this school.                                                                 | 79%            | 19%   | 1%       |                   |
| My child makes good progress at this school.                                                        | 60%            | 39%   | 1%       |                   |
| My child is well looked after at this school.                                                       | 66%            | 39%   | 1%       |                   |
| My child is taught well at this school.                                                             | 65%            | 34%   | 1%       |                   |
| My child receives appropriate homework for their age.                                               | 41%            | 44%   | 10%      | 1%                |
| The school makes sure its pupils are well behaved                                                   | 72%            | 27%   | 2%       |                   |
| This school deals effectively with bullying                                                         | 46%            | 39%   | 2%       | 1%                |
| The school is well led and managed                                                                  | 80%            | 19%   | 1%       |                   |
| This school responds well to any concerns I raise.                                                  | 63%            | 31%   | 1%       | 1%                |
| I receive valuable information from the school about my child's progress.                           | 50%            | 40%   | 6%       |                   |
| I would recommend this school to another parent.                                                    | 77%            | 18%   |          |                   |
| The school provides strong spiritual, moral and cultural development<br>opportunities for my child. | 81%            | 19%   |          |                   |
| The school helps my child to have a healthy lifestyle                                               | 62%            | 34%   | 3%       |                   |
| The school provides a good range of extra-curricular activities (clubs, trips and workshops)        | 63%            | 34%   | 1%       |                   |

The school provides a good range of extra-curricular activities (clubs, trips and workshops)

The school helps my child to have a healthy lifestyle

The school provides strong spiritual, moral and cultural development opportunities for my child.

I would recommend this school to another parent.

I receive valuable information from the school about my child's progress.

This school responds well to any concerns I raise.

The school is well led and managed

This school deals effectively with bullying

The school makes sure its pupils are well behaved

My child receives appropriate homework for their age.

My child is taught well at this school.

My child is well looked after at this school.

My child makes good progress at this school.

My child feels safe at this school.

My child is happy at this school

Agree

■ Disagree ■ Strongly disagree

Strongly agree